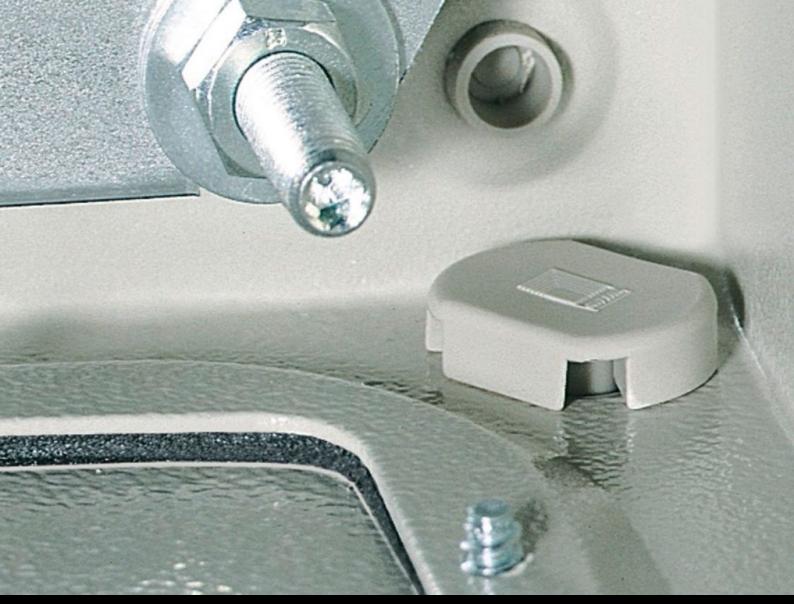

## SZ 2459.000 - Condensate discharge

Condensate outlet for reliable condensate discharge from the inside and protection against splashed water from the outside (labyrinth effect).

#### **Features**

| Model No.             | SZ 2459.000                                                                                                                                                                                                               |
|-----------------------|---------------------------------------------------------------------------------------------------------------------------------------------------------------------------------------------------------------------------|
| Product description   | For reliable condensate discharge from the inside and protection against splashed water from the outside (labyrinth effect). Required hole diameter 16 mm. (In AX carbon steel, the hole is already present in the base.) |
| Material              | Polyamide                                                                                                                                                                                                                 |
| Color                 | Similar to RAL 7035                                                                                                                                                                                                       |
| Note                  | Splash-proof at the bottom if correctly installed                                                                                                                                                                         |
| Packaging unit        | 6 pc(s).                                                                                                                                                                                                                  |
| Weight/packaging unit | 0.042 kg<br>0.1 lb.                                                                                                                                                                                                       |
| Customs tariff number | 39269097                                                                                                                                                                                                                  |
| EAN                   | 4028177023741                                                                                                                                                                                                             |
| ETIM 7.0              | EC002009                                                                                                                                                                                                                  |
| ECLASS 8.0            | 27180715                                                                                                                                                                                                                  |