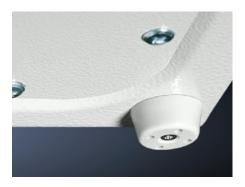

## SZ 2459.000 - Condensate discharge

Condensate outlet for reliable condensate discharge from the inside and protection against splashed water from the outside (labyrinth effect).

#### **Features**

| Model No.             | SZ 2459.000                                                                                                                                                                                                               |
|-----------------------|---------------------------------------------------------------------------------------------------------------------------------------------------------------------------------------------------------------------------|
| Product description   | For reliable condensate discharge from the inside and protection against splashed water from the outside (labyrinth effect). Required hole diameter 16 mm. (In AX carbon steel, the hole is already present in the base.) |
| Material              | Polyamide                                                                                                                                                                                                                 |
| Color                 | Similar to RAL 7035                                                                                                                                                                                                       |
| Note                  | Splash-proof at the bottom if correctly installed                                                                                                                                                                         |
| Packaging unit        | 6 pc(s).                                                                                                                                                                                                                  |
| Weight/packaging unit | 0.042 kg<br>0.1 lb.                                                                                                                                                                                                       |
| Customs tariff number | 39269097                                                                                                                                                                                                                  |
| EAN                   | 4028177023741                                                                                                                                                                                                             |
| ETIM 7.0              | EC002009                                                                                                                                                                                                                  |
| ECLASS 8.0            | 27180715                                                                                                                                                                                                                  |